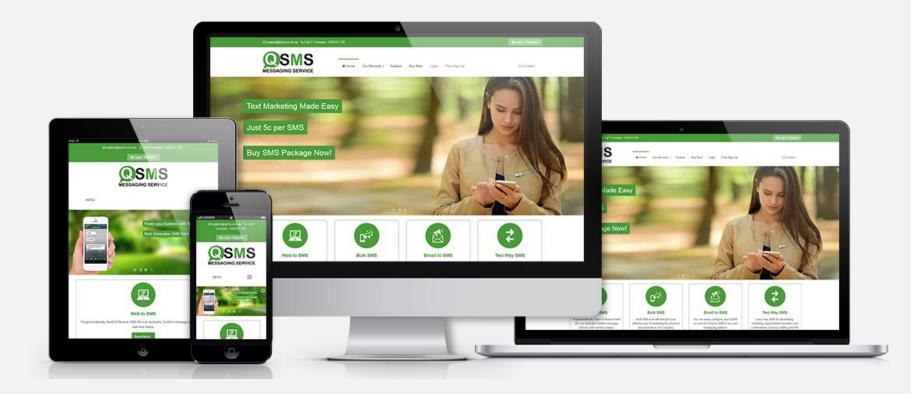

### QSMS MESSAGING SERVICE

http://qsms.com.au/ is SMS gateway to enable any SMS application, website or system and send messages around the world with a variety of connection options. There's no fee to sign up or to use our gateway, you only pay for the messages you send.