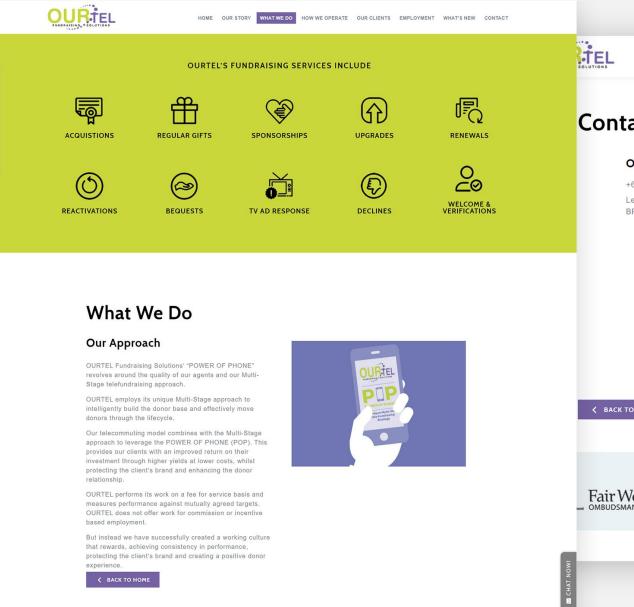

## OURTEL FUNDRAISING SOLUTIONS

### https://www.ourtelsolutions.com/

Fundraising Solutions has developed a unique service delivery model called the Power of Phone (PoP) and approach leverages a virtual team.

important to get in upfront that we're not asking for a donation," says Webb. "You need to quickly establish that this call

#### OURTEL'S POWER OF PHONE (POP)

OURTEL Fundraising Solutions has developed a unique service delivery model called the POWER OF PHONE (POP). The POP approach leverages a virtual team of experienced and dedicated home based tele-agents and it's unique, Multi-Stage method to deliver superior fundraising results for our clients. OURTEL's workplace flexibility enables us to attract and retain agents who have the passion, maturity and advanced phone skills to enhance the donor experience, protect the client's brand and deliver better financial results.

#### OURTEL'S FUNDRAISING SERVICES INCLUDE

we focus on protecting your brand, creating a positive donor experience and improving the return on your fundraising investment.