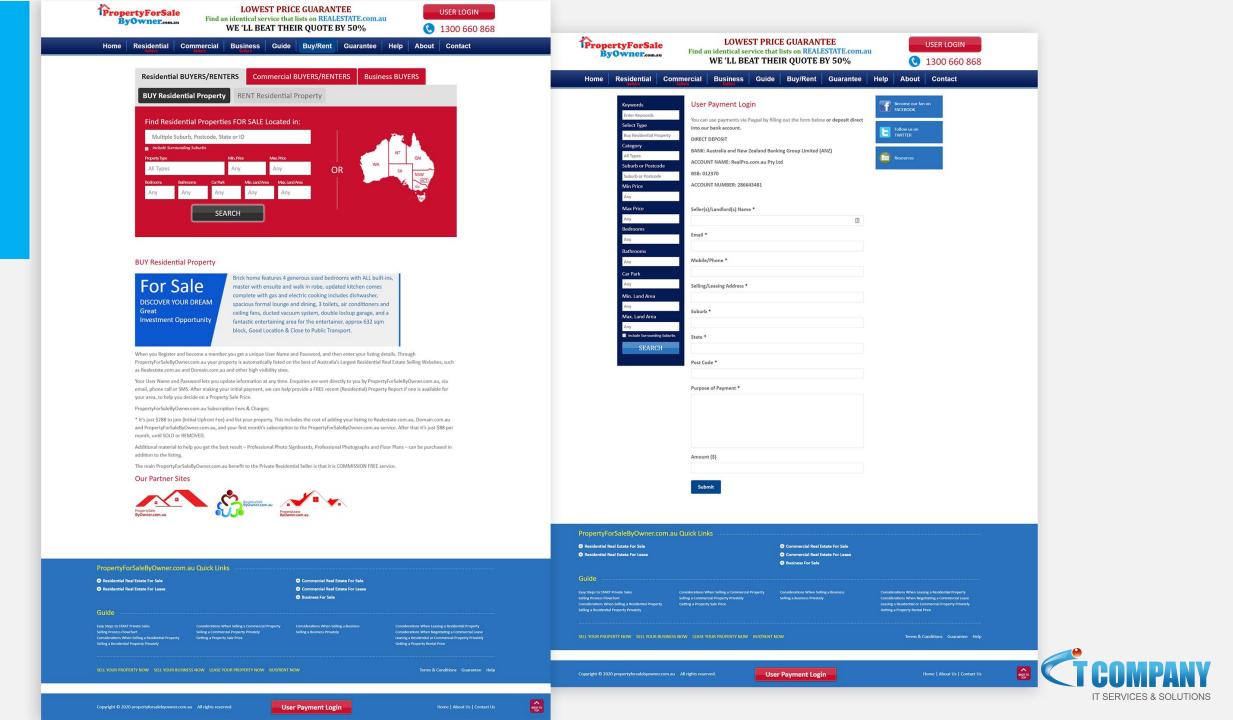

## PORPERTY FOR SALE BY OWNER

### http://propertyforsalebyowner.com.au/

helps in selling business on the business broker websites with save on commission. Property for sale by owner can list property on this major Residential property portal for greater exposure to buyers and tenants.