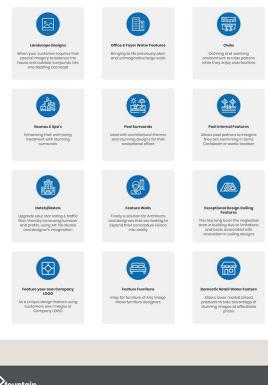

#### ART TILE MURALS – RESIDENTIAL APPLICATION

Art Tile Kuruls are widely used in internal wals, bedrooms, lounges, main entrance of foyver, dining rooms, bothroom wals, shower surrounds, above cooktops, kitchen walls and backsplathes, sounce, Building Renovations, New Buildings, indoor Water forkarus filing Wells, set And via con bo used for exterior purpose as well (Please check with sales teams for any information). A featured tool wall with your own photos or imoges on the tiles an initigation of the wall.

#### **ART TILE MURALS - COMMERCIAL APPLICATION**

Here are just a few of the many ways that our Art Tile Murals are being used in Commercial situations.