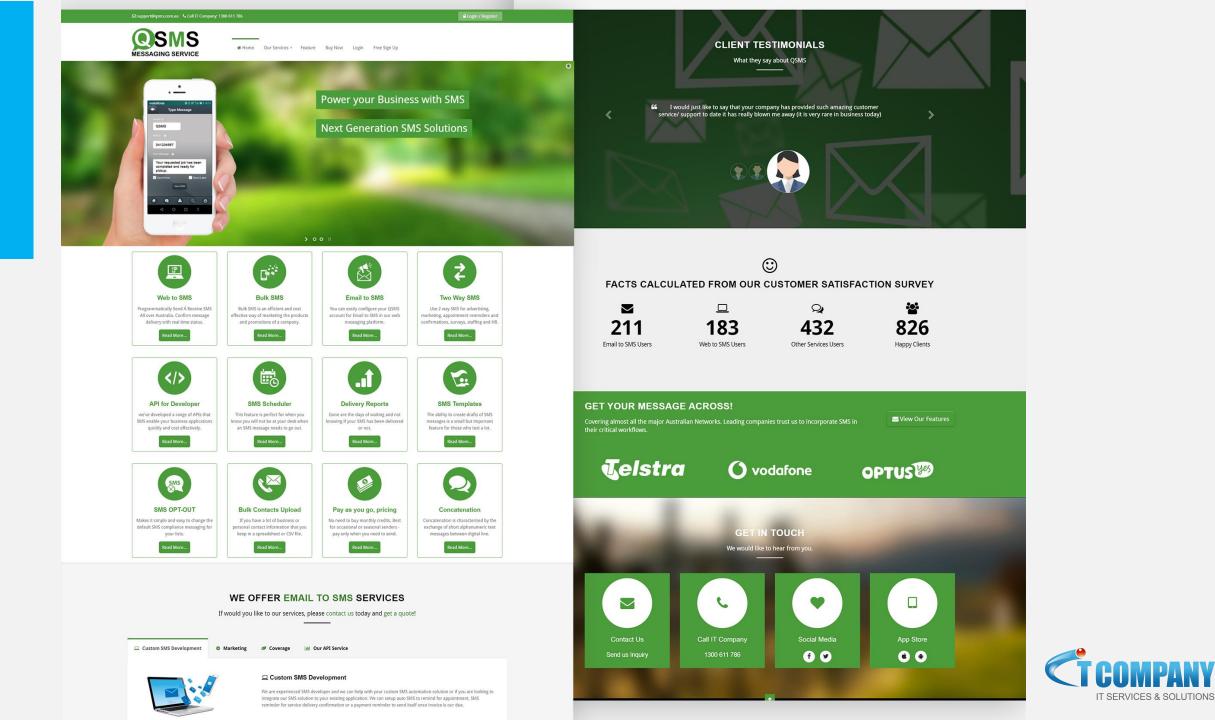

### QSMS MESSAGING SERVICE

http://qsms.com.au/ is SMS gateway to enable any SMS application, website or system and send messages around the world with a variety of connection options. There's no fee to sign up or to use our gateway, you only pay for the messages you send.