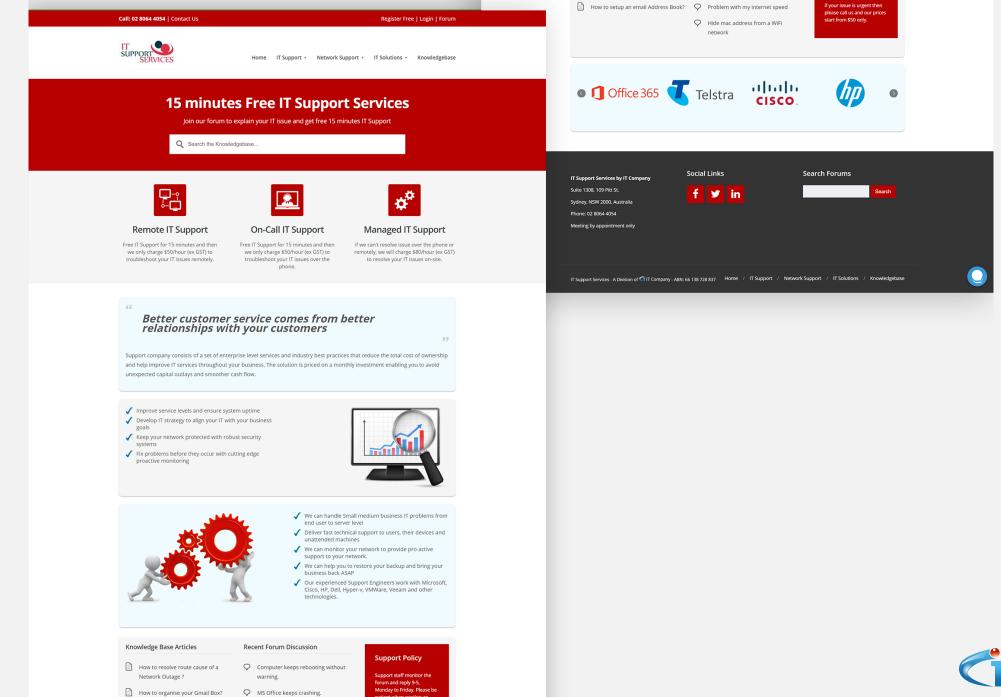

### IT SUPPORT SERVICES

### https://www.itsupportservices.com.au/

consists of a set of enterprise level services and industry best practices that reduce the total cost of ownership and help improve IT services throughout your business. The solution is priced on a monthly investment enabling you to avoid unexpected capital outlays and smoother cash flow.

### Network Monitoring

#### Home / Network Monitoring

We provide you the best solution for network visibility to Increase better performance of applications and stop advanced cyber threats.

- Best networking monitoring for you and stop problems before they happen
- Less problems, your network will run better, and experience less down time
- Quick troubleshooting and detection of operational and configuration issues
- IT support cost, either Fixed or Flexible, depending on your needs and budget