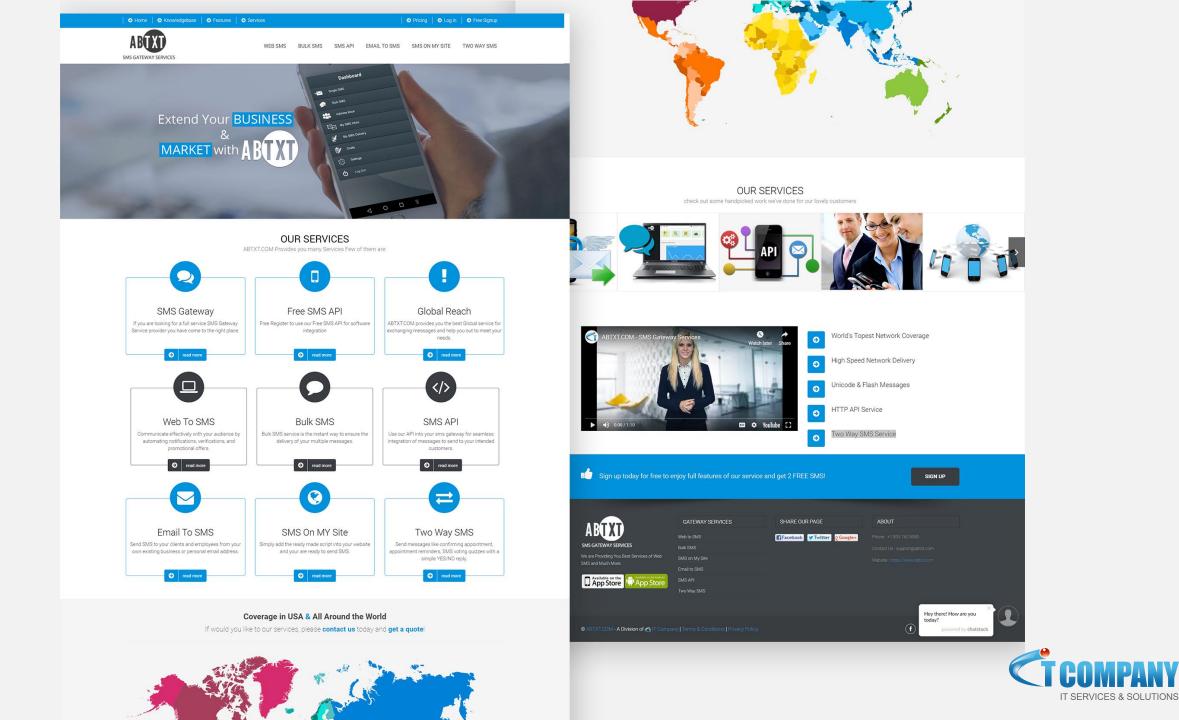

### ABTXT SMS GATEWAY SERVICES

https://abtxt.com/ is SMS messaging solution that facilitates a real time communication between you and the world. It is designed to help you reach targeted customers, staff and even friends.

- World's top Best Network Coverage
- High Speed Network Delivery
- Unicode & Flash Messages
- HTTP API Service
- Two Way SMS Service