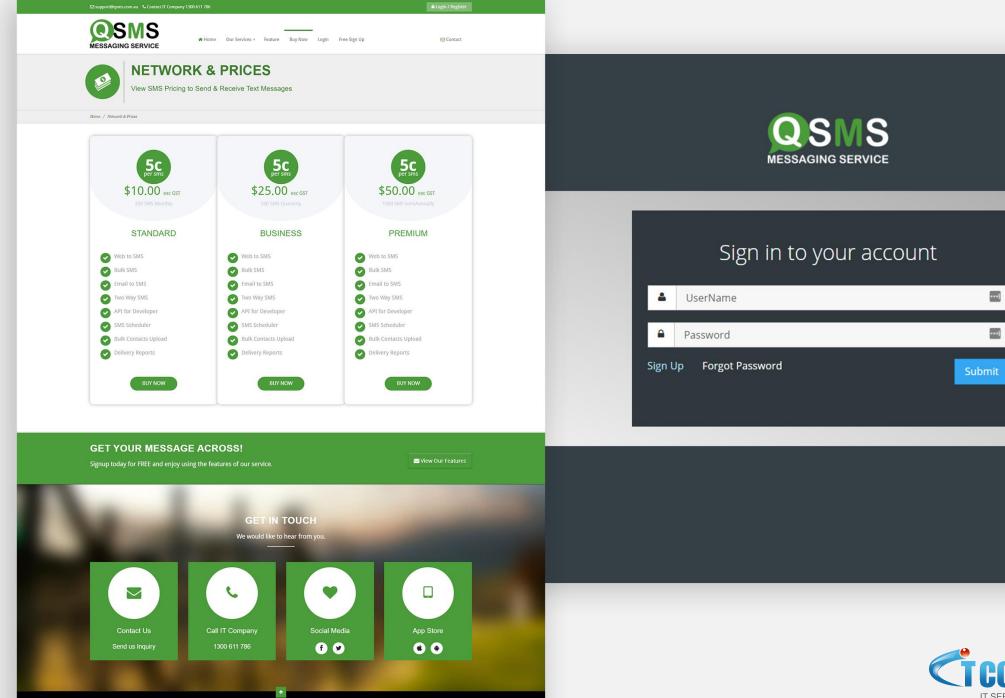

### QSMS MESSAGING SERVICE

http://qsms.com.au/ is SMS gateway to enable any SMS application, website or system and send messages around the world with a variety of connection options. There's no fee to sign up or to use our gateway, you only pay for the messages you send.