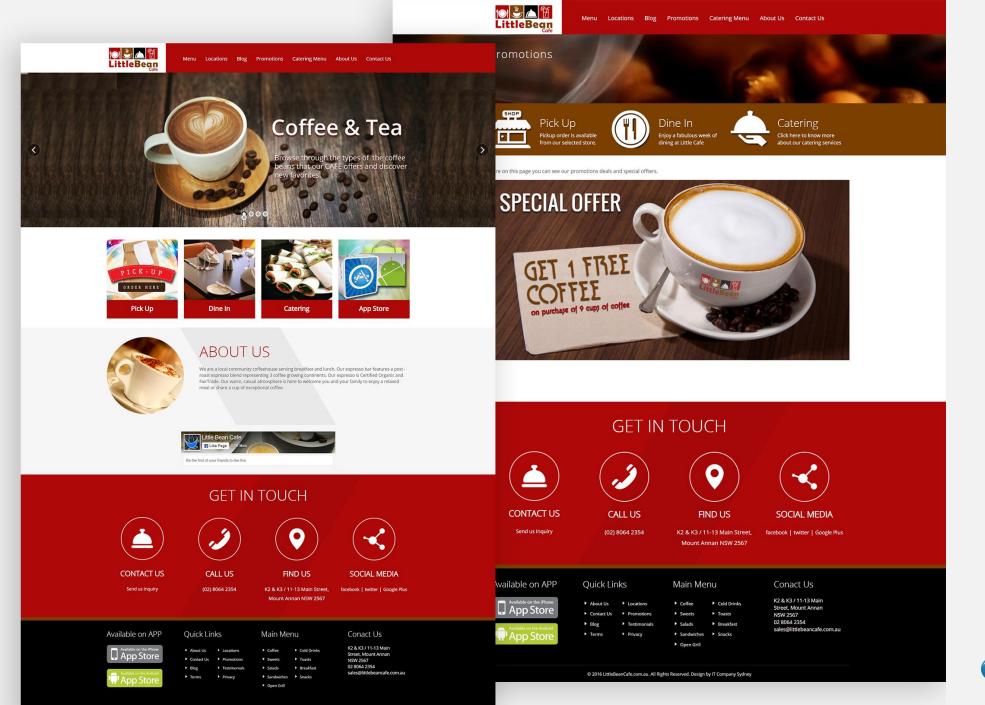

## LITTLE BEAN CAFE

http://www.littlebeancafe.com.au/ is a local community coffeehouse serving breakfast and lunch. Little Bean Cafe espresso is Certified Organic and Fair-trade. Little Bean Café warm, casual atmosphere welcomes people to enjoy a relaxed meal or share a cup of exceptional coffee.